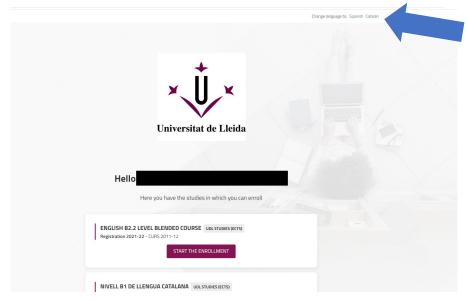

#### **SELF-ENROLMENT GUIDE**

Once your pre-registration has been accepted by the Secretaria, you must access the following webpage: https://automatricula.udl.cat/

Then, you will see all the language courses in which you can enrol. If you want, you can change the interface language.