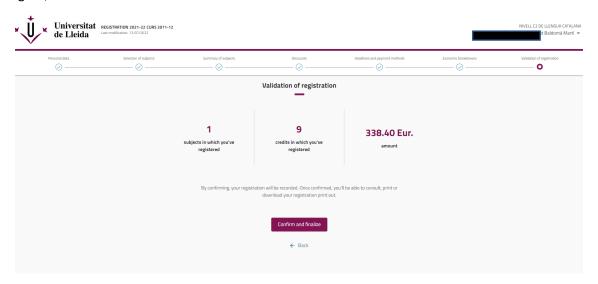

# Validation of registration

If you agree, click on "Confirm and finalize".

Click on "Payment slip" to download the enrolment form you will need for the final payment. Save it or print it.

If you notice any errors, please contact us to correct it.