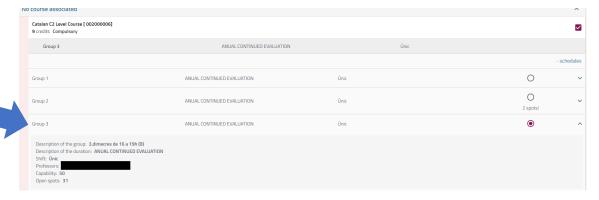

If you click on the name of the group, you will be able to see all the information.