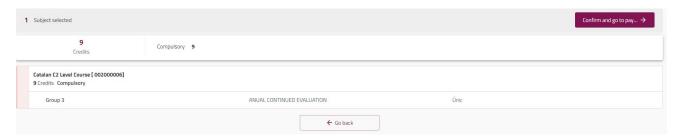

## **Summary of subjects**

All information regarding the selected course(s) and the group you have enrolled in is summed up. No changes are allowed on this page (if necessary, you can go back to the previous one).

Please check this carefully before confirming your enrollment. Then, click on "Confirm and go to pay".