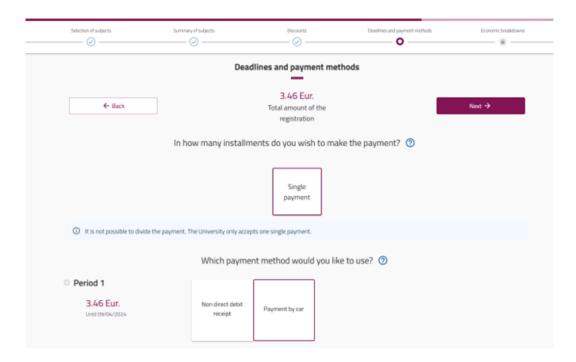

### **Deadlines and payment methods**

Shows the deadlines and payment methods. In your case, you must click on:

- Single payment
- Credit card or cash