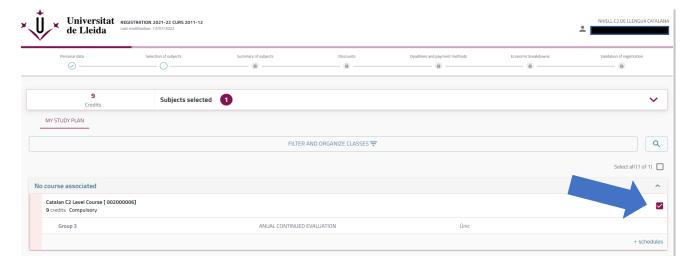

#### Personal data

Review your personal data before proceeding any further. Enter or modify any info if necessary.

**Course selection** (in your case, courses of the Institut de Llengües or Centre de Formació Contínua) In this section, you will see the subjects in which you can enrol.

**VERY IMPORTANT**: You need to click on the box on the right to select the course.