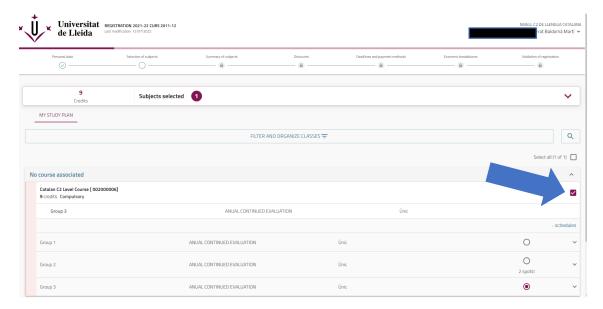

#### Groups

If you have the option of choosing a group (provided that this is possible), you will have to choose the one you are interested in. You must click on "more schedules" (below the selected course) to unfold the different schedules available.