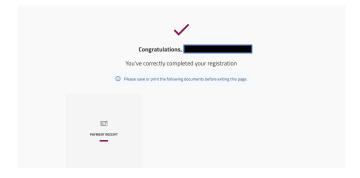

# Validation of registration

If you agree, click on "Confirm and finalize".

Click on "Payment slip" to download the enrolment form you will need for the final payment. Save it or print it.

If you notice any errors, please contact us to correct it.