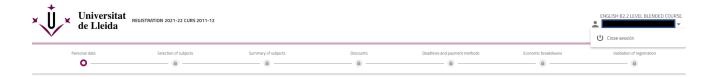

At the top of the page, you will find a menu in which you will be able to see the stage of the actual enrollment process you are in.

If you need to leave the site without having completed the self-enrolment process, click on "Close session" at the top of the page. Once you log in again, you will have to start all the process from the beginning. Note that, if you close the browser without logging out, you may have problems to access again.