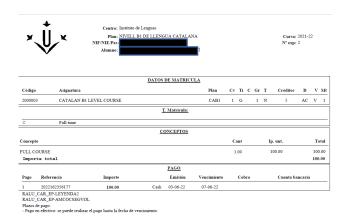

# Validation of registration

If you agree, click on "Confirm and finalize".

Click on "Payment slip" to download the enrolment form you will need for the final payment. Save it or print it.

If you notice any errors, please contact us to correct it.