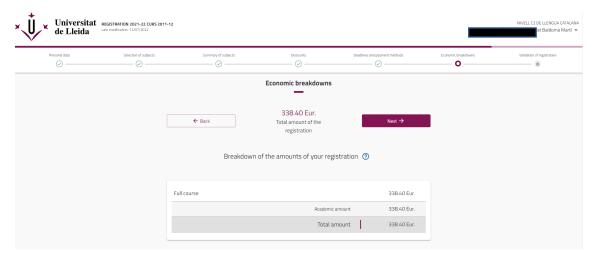

#### **Economic breakdowns**

Total tuition fees will be shown. You must click on "Next".