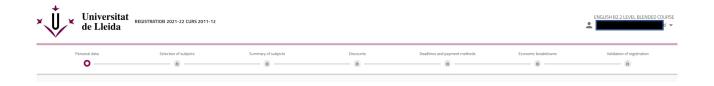

At the top of the page, you will find a menu in which you will be able to see the stage of the actual enrollment process you are in.

If you need to leave the site without having completed the self-enrolment process, click on "Close session" at the top of the page. Once you log in again, you will have to start all the process from the beginning. Note that, if you close the browser without logging out, you may have problems to access again.