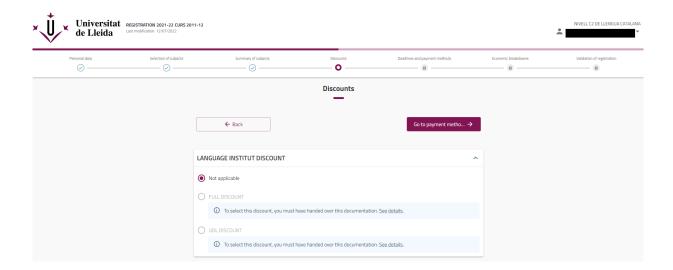

#### **Discounts**

If you are eligible for any fees exemption or discount, this will be selected here by default.