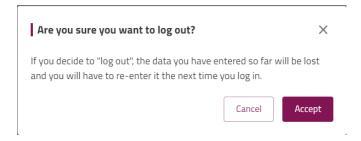

At the top of the page, you will find a menu in which you will be able to see the stage of the actual enrollment process you are in.

If you need to leave the site without having completed the self-enrolment process, click on "Close session" at the top of the page. Once you log in again, you will have to start all the process from the beginning. Note that, if you close the browser without logging out, you may have problems to access again.